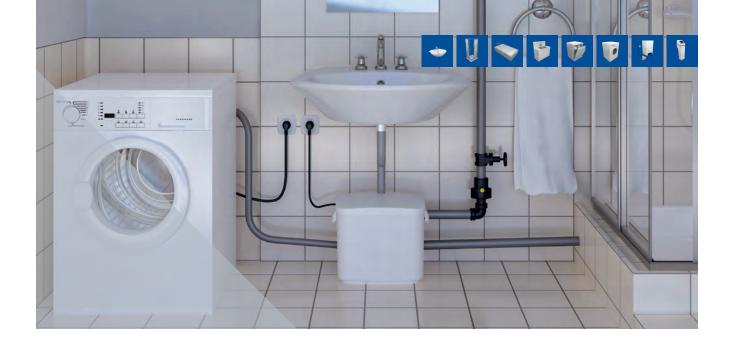

# Hebefix Above floor tank

JUNG-PUMPEN.COM

As usual, the above floor tank can be quickly installed and offers ideal solutions in combination with the U3KS, the U3KS special or the U5KS. A hand basin in the hobby room or a washing machine in the cellar are easy to install. With a special float for low switching points, a shower can also be connected with backflow protection.

### Application:

- > Sewage water form hand basins | showers | bath tubs | washing machines
- > Condensate from condensing boilers
- > Backwash water from water softener