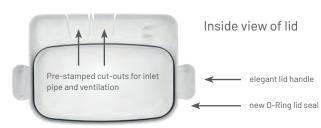

Thanks to pre-stamped cut-outs, the cover can easily be taken off without removing the inlet pipe in case of maintenance or service.

#### Advantages to the previous tank:

- $\rangle$  Improved cover seal
- > Larger activate carbon filter
- Simple unsnapping of the cover without disassembling the siphon or the inlet pipe
- > Connection for emergency disposal
- > All connections in the same place for ease in case of a replacement
- angle Improved wall mounting
- angle Can now also be equipped with U5KS