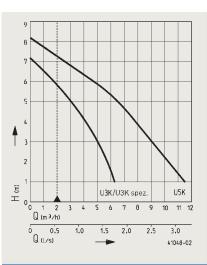

As usual, the above floor tank can be quickly installed and offers ideal solutions in combination with the U3KS, the U3KS special or the U5KS. A hand basin in the hobby room or a washing machine in the cellar are easy to install. With a special float for low switching points, a shower can also be connected with backflow protection.