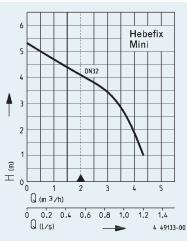

Powerful motor Hmax 5.3 m | Qmax 4.3 m<sup>3</sup>/h

With dimensions of **only 135 x 320 x 176 (H x W x D) mm** he also fits comfortably into a pre-wall installation.