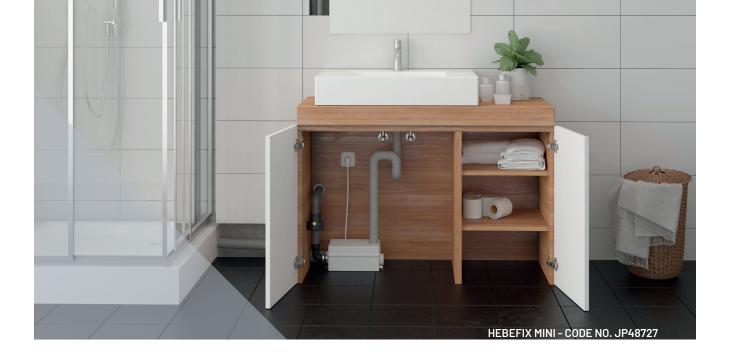

## IT HAS THE RIGHT DIMENSIONS TO FIND SPACE IN SMALLEST ROOMS

You want a lifting system that needs little space and is still powerful? Then you have made the right choice with the **Hebefix Mini**.

The smallest member of our Hebefix range can be installed quickly and easily and finds its place, for example, in a vanity unit or next to a shower. Condensate from chilled display counters and air-conditioning and also condensate for gas condensing boilers can be pumped with the Hebefix Mini.

**Three inlets** (2 x DN 50, 1 x DN 40) and a pressure outlet DN 32 make the Hebefix mini a flexible device.