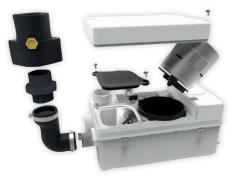

**Three inlets** (2 x DN 50, 1 x DN 40) and a pressure outlet DN 32 make the Hebefix mini a flexible device.

## **TECHNICAL FEATURES:**

- > pressure-tight tank
- > integrated tank ventilation
- > hot water up to 55 °C (short time 70 °C)
- $\rangle$  quiet operation
- > wall or floor mounting
- > accessories: alarm unit