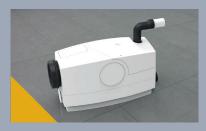

#### Hands-free operations!

Carrying out maintenance and rectifying faults has never been so quick, clean and trouble-free. Pump is disassembled in seconds.

Outstanding adaptability A new application in just a few easy steps. Transforms from a front-wall lifting station to a direct connection lifting station in an instant!

## THE ALL-ROUNDER - WCFIX PLUS

One unit for all applications! Whether hidden behind a modern front-wall system or connected directly to a floor-standing toilet: With the **WCFIX plus**, all types of connection can be made with perfect ease. And it goes without saying that all of the necessary installation accessories are provided. Despite the reliable wastewater hydraulics, if the unit is not used according to the instructions (e.g. if hygiene articles are disposed of), then blockages may still occur. This problem can be dealt with very quickly, however, since the integrated pump is particularly easy to disassemble.