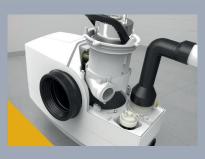

## THE ALL-ROUNDER - WCFIX PLUS

One unit for all applications! Whether hidden behind a modern front-wall system or connected directly to a floor-standing toilet: With the **WCFIX plus**, all types of connection can be made with perfect ease. And it goes without saying that all of the necessary installation accessories are provided. Despite the reliable wastewater hydraulics, if the unit is not used according to the instructions (e.g. if hygiene articles are disposed of), then blockages may still occur. This problem can be dealt with very quickly, however, since the integrated pump is particularly easy to disassemble.

Four different inlet openings provide flexible connection options. This means that a shower, a washbasin, a bidet and a toilet can be connected without any problems. And all of them can be connected at the same time if you like!