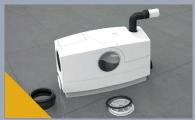

#### Hands-free operations!

Carrying out maintenance and rectifying faults has never been so quick, clean and trouble-free. Pump is disassembled in seconds.

Outstanding adaptability A new application in just a few easy steps. Transforms from a front-wall lifting station to a direct connection lifting station in an instant!

### FOR THE PERFECTIONIST

- For installation behind a front-wall or with a direct connection (to the toilet)
- Sophisticated design with easy-to-clean surfaces
- With integrated alarm
- Extremely quiet operation
- Can be used to replace units made by other common manufacturers
- Ventilation valve with activated carbon filter
- Easy disassembly of the motor with no need to empty the pressure pipe
- Suitable for toilet flush volume of 6 l or greater
- Switch-on level of pump 75 mm or greater
- Integrated check valve
- Compact sewage lifting station in acc. with EN 12050-3