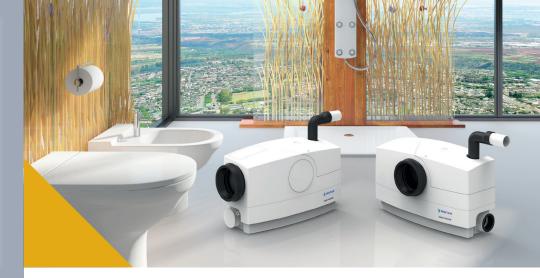

## THE ALL-ROUNDER - WCFIX PLUS

One unit for all applications! Whether hidden behind a modern front-wall system or connected directly to a floor-standing toilet: With the **WCFIX plus**, all types of connection can be made with perfect ease. And it goes without saying that all of the necessary installation accessories are provided. Despite the reliable wastewater hydraulics, if the unit is not used according to the instructions (e.g. if hygiene articles are disposed of), then blockages may still occur. This problem can be dealt with very quickly, however, since the integrated pump is particularly easy to disassemble.

Four different inlet openings provide flexible connection options. This means that a shower, a washbasin, a bidet and a toilet can be connected without any problems. And all of them can be connected at the same time if you like!