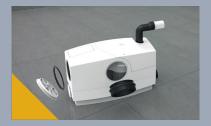

## THE ALL-ROUNDER - WCFIX PLUS

One unit for all applications! Whether hidden behind a modern front-wall system or connected directly to a floor-standing toilet: With the **WCFIX plus**, all types of connection can be made with perfect ease. And it goes without saying that all of the necessary installation accessories are provided. Despite the reliable wastewater hydraulics, if the unit is not used according to the instructions (e.g. if hygiene articles are disposed of), then blockages may still occur. This problem can be dealt with very quickly, however, since the integrated pump is particularly easy to disassemble.

### FOR THE PERFECTIONIST

- For installation behind a front-wall or with a direct connection (to the toilet)
- Sophisticated design with easy-to-clean surfaces
- With integrated alarm
- Extremely quiet operation
- Can be used to replace units made by other common manufacturers
- Ventilation valve with activated carbon filter
- Easy disassembly of the motor with no need to empty the pressure pipe
- Suitable for toilet flush volume of 6 l or greater
- Switch-on level of pump 75 mm or greater
- Integrated check valve
- Compact sewage lifting station in acc. with EN 12050-3