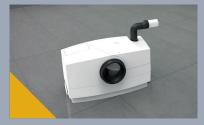

## THE ALL-ROUNDER - WCFIX PLUS

One unit for all applications! Whether hidden behind a modern front-wall system or connected directly to a floor-standing toilet: With the **WCFIX plus**, all types of connection can be made with perfect ease. And it goes without saying that all of the necessary installation accessories are provided. Despite the reliable wastewater hydraulics, if the unit is not used according to the instructions (e.g. if hygiene articles are disposed of), then blockages may still occur. This problem can be dealt with very quickly, however, since the integrated pump is particularly easy to disassemble.

### FOR THE PERFECTIONIST

- For installation behind a front-wall or with a direct connection (to the toilet)
- Sophisticated design with easy-to-clean surfaces
- With integrated alarm
- Extremely quiet operation
- Can be used to replace units made by other common manufacturers
- Ventilation valve with activated carbon filter
- Easy disassembly of the motor with no need to empty the pressure pipe
- Suitable for toilet flush volume of 6 l or greater
- Switch-on level of pump 75 mm or greater
- Integrated check valve
- Compact sewage lifting station in acc. with EN 12050-3