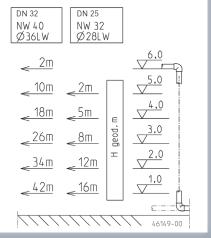

# WCFIX Plus Sewage lifting station

JUNG-PUMPEN.EN

Max. horizontal length of pressure pipe incl. 2 elbows