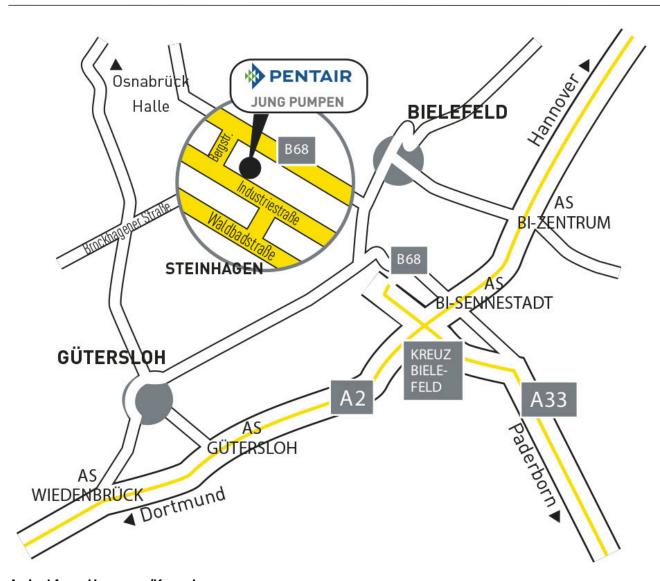

# How to find us

# Arrival from Hannover/Kassel:

Leave the A2 at gateway No. 26, (direction Bielefeld-Sennestadt) • Turn left into route B 68 (direction Osnabrück/Halle, Bielefeld) • Turn right after passing IKEA (direction Osnabrück/Bielefeld) • Take the 1st gateway back on route B 68 (direction Osnabrück/Halle) • After approx. 5 km you will find JUNG PUMPEN on the left side • Finally Turn right into the Bergstraße and follow the signs to your desired destination.

### **Arrival from Dortmund:**

Leave the A2 at gateway No. 23, (direction Rheda-Wiedenbrück/Gütersloh-Süd) • Turn right (direction Gütersloh) • Turn left after ARAL-gas station (direction Osnabrück/Halle) • Follow the street until Brockhagen and turn right at the traffic light (direction Steinhagen) • Follow the street and drive through Steinhagen until you reach route B 68 • Turn left into route B 68 (direction Osnabrück/Halle) • after approx. 1 km you will find JUNG PUMPEN on the left side • Finally turn right into the Bergstraße and follow the signs to your desired destination.

## **Arrival by train:**

There are good train connections in direction Steinhagen at Bielefeld central station. It takes approx. 13 min. to get to Steinhagen station. You will find JUNG PUMPEN within walking distance (approx. 5 min. away from Steinhagen station).