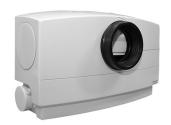

### **DESCRIPTION**

The WCfix plus can be fitted in a pre-wall system or connected directly to a floor-standing toilet with a minimum flush volume of 6 litres. This allows an additional WC or an additional bathroom to be installed almost anywhere during renovation or alteration work. When installed below the backup level, the device also provides anti-flooding protection.

Pumping is particularly quiet due to its flow-optimized open centrifugal impeller. Due to this design, regular cleaning is not necessary and servicing works are significantly reduced.

Due to the restricted use, the installation is only permitted if the number of users is small and an additional WC above the backup level is available to them. According to EN 12050 Part 3, the following sanitary products can be connected: