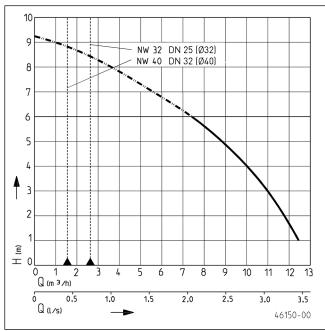

### **PERFORMANCE**

| Туре       | Delivery head H[m] | 1   | 2   | 3   | 4   | 5   | 6   |
|------------|--------------------|-----|-----|-----|-----|-----|-----|
| WCFIX PLUS | Flow rate Q[I/min] | 208 | 196 | 183 | 163 | 146 | 125 |

We reserve the right to change specifications without notice. Pump performance is subject to ISO 9906 tolerances

The minimum flow velocity in the pressure piping must be 0.7 m/s according to EN 12056. This data is represented in the performance curve as a limit of application.

### Performance