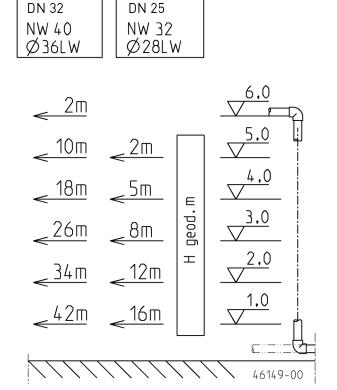

### Performance

We reserve the right to change specifications without notice. Pump performance is subject to ISO 9906 tolerances

The minimum flow velocity in the pressure piping must be 0.7 m/s according to EN 12056. This data is represented in the performance curve as a limit of application.