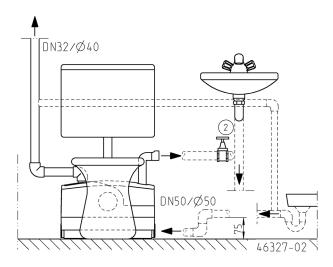

### Example of installation

### **MECHANICAL ACCESSORY**

|                    |                           |                                        | Code No. |  |
|--------------------|---------------------------|----------------------------------------|----------|--|
| 1 Installation kit | selectable size according | selectable size according to the tiles |          |  |
| 2 Stop valve       | 11/4" (DN 32), PN 16      | 110x60 (HxB)                           | JP44785  |  |