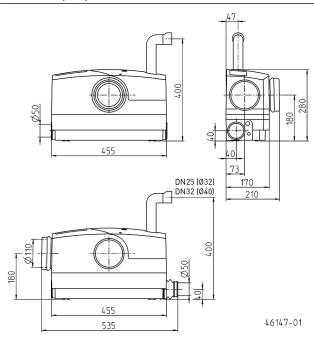

| Yes               | Motor housing | Stainless steel      |
| Seal on medium side | Rotary shaft seal | Pump housing  | GRP                  |
| Shaft               | Stainless steel   | Weight        | 6.2 kg               |

### **ELECTRICAL DATA**

| Voltage         | 1/N/PE~230 V | Type of enclosure | IP 44                    |
|-----------------|--------------|-------------------|--------------------------|
| Motor rating P1 | 0.73 kW      | Motor protection  | Installed in the winding |
| Motor rating P2 | 0.47 kW      | Plug              | Safety                   |
| Current         | 3.2 A        | S3                | 30 %                     |

### **WCFIX PLUS**

| Type       | Code No. |  |
|------------|----------|--|
| WCFIX PLUS | JP45367  |  |

### Dimensions (mm)



### Performance



# **WCFIX PLUS**

## SEWAGE LIFTING STATION FOR WASTEWATER CONTAINING FAECES

### Example of installation

### Example of installation





### **MECHANICAL ACCESSORY**

|                    |                           |                                        | Code No. |  |
|--------------------|---------------------------|----------------------------------------|----------|--|
| 1 Installation kit | selectable size according | selectable size according to the tiles |          |  |
| 2 Stop valve       | 11/4" (DN 32), PN 16      | 110x60 (HxB)                           | JP44785  |  |

# WCFIX PLUS SEWAGE LIFTING STATION FOR WASTEWATER CONTAINING FAECES