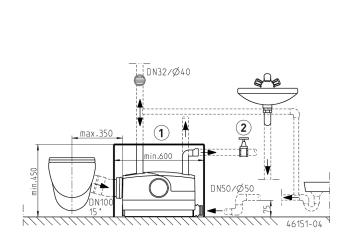

### Example of installation

### **MECHANICAL ACCESSORY**

|                    |                           |                                        | Code No. |  |
|--------------------|---------------------------|----------------------------------------|----------|--|
| 1 Installation kit | selectable size according | selectable size according to the tiles |          |  |
| 2 Stop valve       | 11/4" (DN 32), PN 16      | 110x60 (HxB)                           | JP44785  |  |