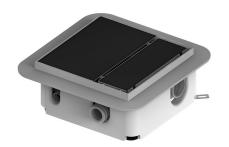

#### **DESCRIPTION**

Plancofix is a floor drainage pump that allows barrier-free or low entry showers to be fitted even where the lack of a gravity drain ruled out this option in the past. It must not be used for back flow protection.

Set into the screed, the Plancofix forms the floor drain in tiled showers. The incoming water is pumped to the nearest downpipe through a 1 inch pressure pipe. The transfer point into the downpipe must be at least 25 cm above the Plancofix.

The inflow from the shower can enter either directly from above through the floor drain, or from the side through a connecting branch.

The Plancofix plus has a smaller motor, which allows the a lower installation depth of 9 cm including the insulation tray. It is recommended for installation situations where only very low heights must be overcome.