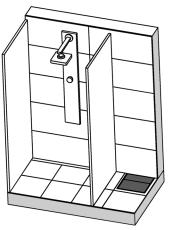

### Example of installation

#### **DESCRIPTION**

Plancofix is a floor drainage pump that allows barrier-free or low entry showers to be fitted even where the lack of a gravity drain ruled out this option in the past. It must not be used for back flow protection.

Set into the screed, the Plancofix forms the floor drain in tiled showers. The incoming water is pumped to the nearest downpipe through a 1 inch pressure pipe. The transfer point into the downpipe must be at least 25 cm above the Plancofix.

The inflow from the shower can enter either directly from above through the floor drain, or from the side through a connecting branch.

The Plancofix plus has a smaller motor, which allows the a lower installation depth of 9 cm including the insulation tray. It is recommended for installation situations where only very low heights must be overcome.