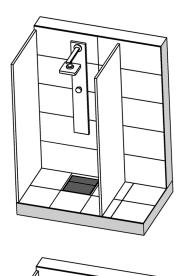

### Example of installation

#### **DESCRIPTION**

Plancofix is a floor drainage pump that allows barrier-free or low entry showers to be fitted even where the lack of a gravity drain ruled out this option in the past. It must not be used for back flow protection.

Set into the screed, the Plancofix forms the floor drain in tiled showers. The incoming water is pumped to the nearest downpipe through a 1 inch pressure pipe. The transfer point into the downpipe must be at least 25 cm above the Plancofix.

The inflow from the shower can enter either directly from above through the floor drain, or from the side through a connecting branch.

The Plancofix plus has a smaller motor, which allows the a lower installation depth of 9 cm including the insulation tray. It is recommended for installation situations where only very low heights must be overcome.