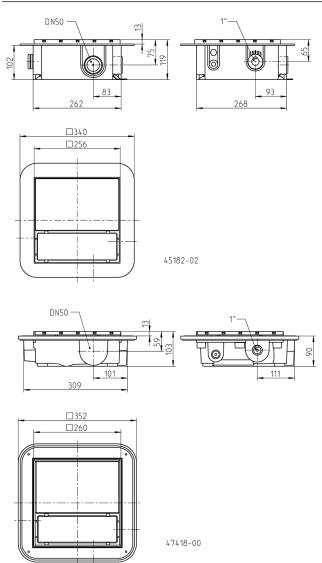

----------|-------|
| Mounted circuit | Yes                      |                 |       |

#### **ELECTRICAL DATA**

| Voltage    | 1/N/PE~230 V | Winding thermostat | Yes                      |
|------------|--------------|--------------------|--------------------------|
| Power line | 5m H05VV-F   | Motor protection   | Installed in the winding |
| Wires      | 3G0,75 GR    | Plug               | Without                  |

#### **PLANCOFIX**

| Туре           | Code No. | Motor rating P1 | Current | Weight |
|----------------|----------|-----------------|---------|--------|
| Plancofix      | JP44685  | 65 W            | 0.44 A  | 3.7 kg |
| Plancofix plus | JP47014  | 30 W            | 0.20 A  | 4.0 kg |

#### Dimensions Plancofix / Plancofix plus (mm)

### Example of installation