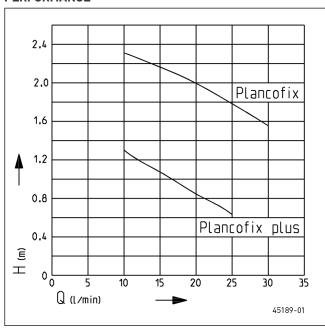

#### **PERFORMANCE**

| Туре           | Delivery head H [m] | 0.5 | 1  | 1.3 | 1.5 | 2  | 2.3 |
|----------------|---------------------|-----|----|-----|-----|----|-----|
| Plancofix      | Flow rate Q[I/min]  |     |    |     | 31  | 20 | 10  |
| Plancofix plus |                     | 26  | 16 | 10  |     |    |     |