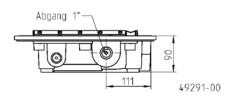

The body of Plancofix line requires an installation depth of 9 cm incl. insulation tray. The shower channel requires a slight gradient to the center.

### Dimensions Plancofix Line (mm)

Example of installation Plancofix Line