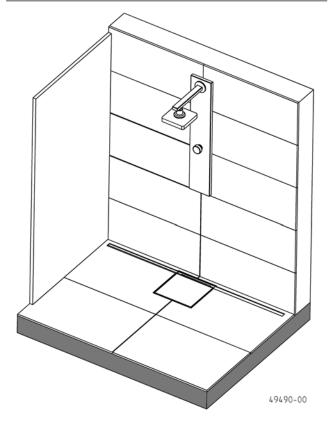

| 4.5 kg |  |
|                 |                          |                 |        |  |
| ELECTRICAL DATA |                          |                 |        |  |

#### I RICAL DAI

| Voltage         | 1/N/PE~230 V | Wires              | 3G0,75 GR                |
|-----------------|--------------|--------------------|--------------------------|
| Motor rating P1 | 30 W         | Winding thermostat | Yes                      |
| Current         | 0.2 A        | Motor protection   | Installed in the winding |
| Power line      | 5m H05VV-F   | Plug               | Without                  |

## **PLANCOFIX LINE**

| Туре           | Code No. |
|----------------|----------|
| Plancofix Line | JP50177  |

### Dimensions Plancofix Line (mm)





Example of installation Plancofix Line