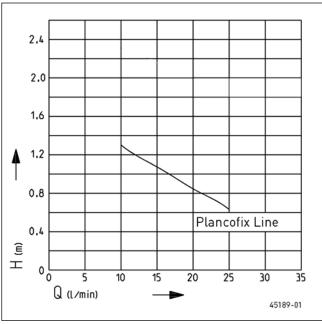

## PERFORMANCE

| Туре           | Delivery head H [ m ] | 0.5 | 1  | 1.3 |
|----------------|-----------------------|-----|----|-----|
| Plancofix Line | Flow rate Q[I/min]    | 26  | 16 | 10  |

Specifications can be changed without notice. Performance subject to ISO 9906 tolerances.