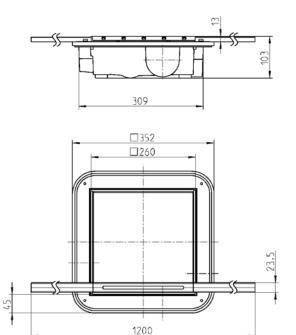

t | Yes                      | Weight          | 4.5 kg |  |
|                 |                          |                 |        |  |
| ELECTRICAL DATA |                          |                 |        |  |

#### I RICAL DAI

| Voltage         | 1/N/PE~230 V | Wires              | 3G0,75 GR                |
|-----------------|--------------|--------------------|--------------------------|
| Motor rating P1 | 30 W         | Winding thermostat | Yes                      |
| Current         | 0.2 A        | Motor protection   | Installed in the winding |
| Power line      | 5m H05VV-F   | Plug               | Without                  |

## **PLANCOFIX LINE**

| Туре           | Code No. |
|----------------|----------|
| Plancofix Line | JP50177  |

### Dimensions Plancofix Line (mm)





Example of installation Plancofix Line