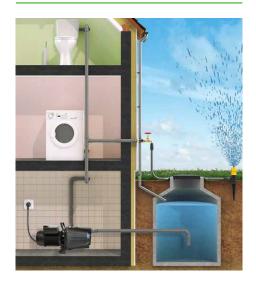

## **APPLICATIONS**

Irrigation of lawns and flowerbeds
Washing of terraces or outdoors floors
Basins or expansion tanks filling/draining

| ABSORBED POWER   | 1100 W    | POWER CABLE              | 1.5 m          |
|------------------|-----------|--------------------------|----------------|
| VOLTAGE          | 230 V     | SUCTION/DELIVERY PORT.   | 33.25 mm (1"F) |
| FLOW RATE        | 4300 l/h  | MAX.ADVISED SUCTION HEAD | 7 m            |
| MAX.HEAD         | 50 m      | WEIGHT                   | 16.8 kg        |
| RATED CURRENT    | 5A        | PACKAGING DIMENSIONS     | 45 x 23 x29 cm |
| N° IMPELLERS     | 1         | PCS PER PALLET           | 28             |
| PROTECTION CLASS | IPX4      | ACCESSORIES              | Connector      |
| PUMP BODY        | Cast Iron |                          | x 4            |
|                  |           |                          |                |